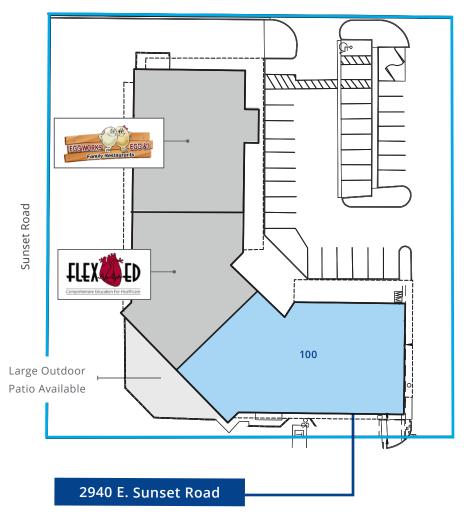

## **Available Spaces**

| Colliers |
|----------|
|          |

| 2940 E. Sunset Road |           |                       |  |
|---------------------|-----------|-----------------------|--|
| Unit No.            | Tenant    | SF                    |  |
| 100                 | Vacant    | ±7,706 SF (Demisable) |  |
| 150                 | Flex Ed   | ±4,855 SF             |  |
| 200                 | Egg Works | ±5,504 SF             |  |

NÞ

For illustration purposes only. Not to scale.