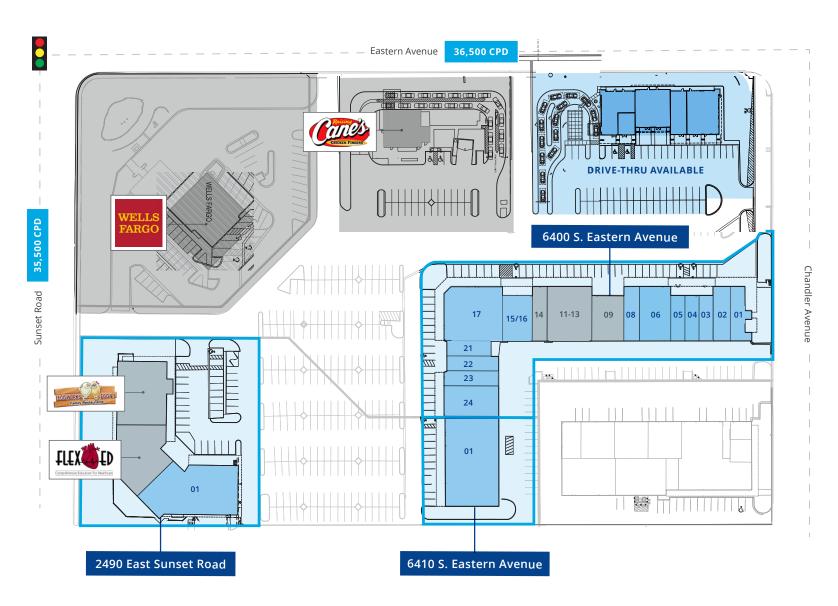

## **Available Spaces**

| Colliers |
|----------|
|          |

| 2940 E. Sunset Road |           |                       |  |
|---------------------|-----------|-----------------------|--|
| Unit No.            | Tenant    | SF                    |  |
| 100                 | Vacant    | ±7,706 SF (Demisable) |  |
| 150                 | Flex Ed   | ±4,855 SF             |  |
| 200                 | Egg Works | ±5,504 SF             |  |

## **Available Spaces**

| 6400 S. East           | 6400 S. Eastern Avenue           |        |  |
|------------------------|----------------------------------|--------|--|
| Unit No.               | Tenant                           | SF     |  |
| 01                     | Vacant                           | ±2,140 |  |
| 02                     | Vacant                           | ±1,400 |  |
| 03                     | Vacant                           | ±1,200 |  |
| 04                     | Vacant                           | ±1,200 |  |
| 05                     | Vacant                           | ±1,400 |  |
| 06                     | Vacant                           | ±2,600 |  |
| 08                     | Vacant                           | ±1,400 |  |
| 09                     | Lokahi Skin & Body Services      | ±2,400 |  |
| 11-13                  | Abuzz Salon Suites               | ±2,400 |  |
| 14                     | Psychmedics Corporation          | ±1,400 |  |
| 15/16                  | Vacant                           | ±2,400 |  |
| 17                     | Vacant                           | ±5,148 |  |
| 21                     | Vacant                           | ±1,000 |  |
| 22                     | Vacant                           | ±1,200 |  |
| 23                     | Vacant                           | ±1,400 |  |
| 24                     | Vacant - Pre-Existing Restaurant | ±2,800 |  |
| 6410 S. Eastern Avenue |                                  |        |  |
| 01                     | Vacant                           | ±8,186 |  |

NÞ

For illustration purposes only. Not to scale.