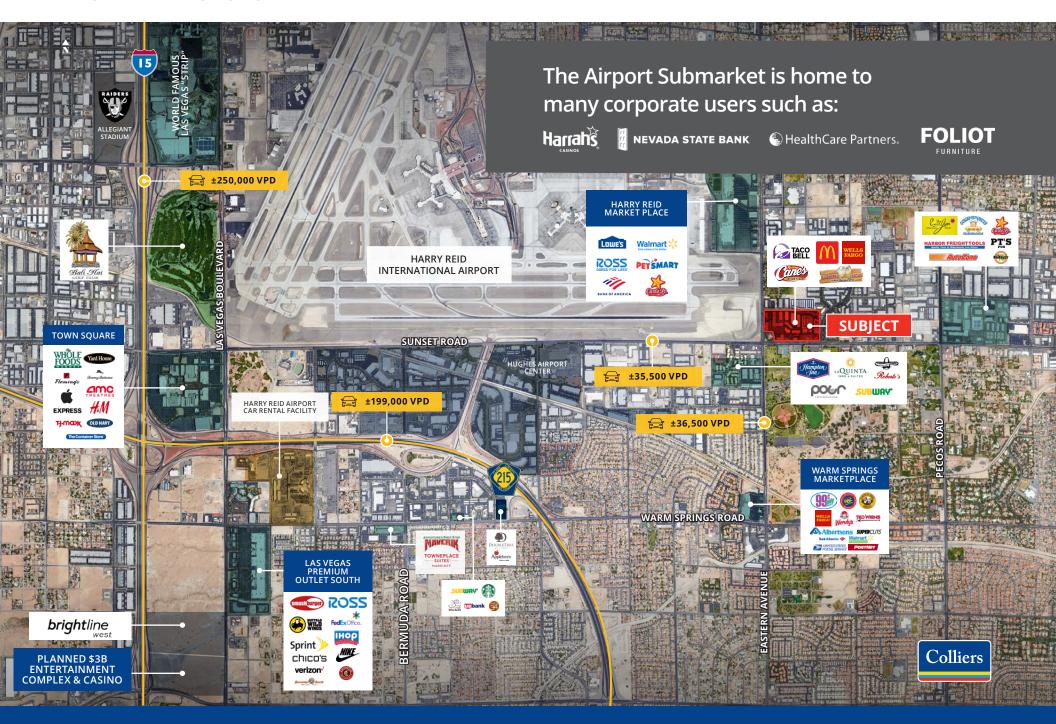

| Abuzz Salon Suites               | ±2,400 |  |
| 14                     | Psychmedics Corporation          | ±1,400 |  |
| 15/16                  | Vacant                           | ±2,400 |  |
| 17                     | Vacant                           | ±5,148 |  |
| 21                     | Vacant                           | ±1,000 |  |
| 22                     | Vacant                           | ±1,200 |  |
| 23                     | Vacant                           | ±1,400 |  |
| 24                     | Vacant - Pre-Existing Restaurant | ±2,800 |  |
| 6410 S. Eastern Avenue |                                  |        |  |
| 01                     | Vacant                           | ±8,186 |  |



NÞ

For illustration purposes only. Not to scale.

### Trade Area Map





Retail & Office Space Available

# Park 2000

6400 S. Eastern Avenue, Las Vegas, Nevada 89120





For more information, please contact:

**Steve Neiger, CCIM** +1 702 592 7187

steve.neiger@colliers.com License # NV-BS.0146583.LLC Brett Rather +1 702 575 1645

brett.rather@colliers.com

**Chris Clifford** 

+1 702 277 0390

chris.clifford@colliers.com License # NV-S.0067842.PC

Renovation Rendering, Subject To Change Without Notice.