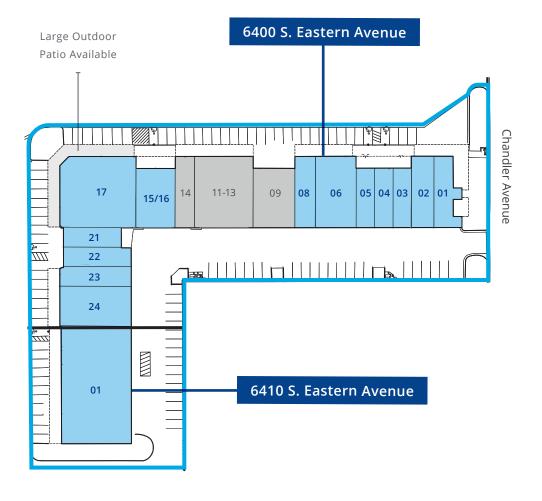

## **Available Spaces**

| 6400 S. East           | 6400 S. Eastern Avenue           |        |  |
|------------------------|----------------------------------|--------|--|
| Unit No.               | Tenant                           | SF     |  |
| 01                     | Vacant                           | ±2,140 |  |
| 02                     | Vacant                           | ±1,400 |  |
| 03                     | Vacant                           | ±1,200 |  |
| 04                     | Vacant                           | ±1,200 |  |
| 05                     | Vacant                           | ±1,400 |  |
| 06                     | Vacant                           | ±2,600 |  |
| 08                     | Vacant                           | ±1,400 |  |
| 09                     | Lokahi Skin & Body Services      | ±2,400 |  |
| 11-13                  | Abuzz Salon Suites               | ±2,400 |  |
| 14                     | Psychmedics Corporation          | ±1,400 |  |
| 15/16                  | Vacant                           | ±2,400 |  |
| 17                     | Vacant                           | ±5,148 |  |
| 21                     | Vacant                           | ±1,000 |  |
| 22                     | Vacant                           | ±1,200 |  |
| 23                     | Vacant                           | ±1,400 |  |
| 24                     | Vacant - Pre-Existing Restaurant | ±2,800 |  |
| 6410 S. Eastern Avenue |                                  |        |  |
| 01                     | Vacant                           | ±8,186 |  |

NÞ

For illustration purposes only. Not to scale.