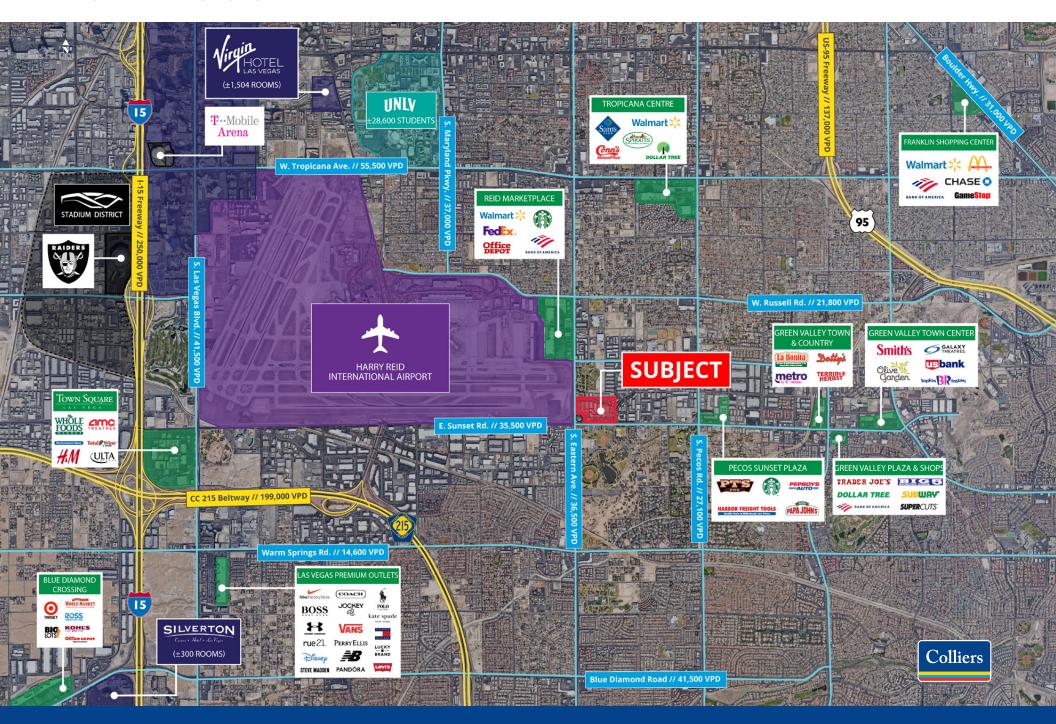

| Abuzz Salon Suites               | ±2,400 |  |
| 14                     | Psychmedics Corporation          | ±1,400 |  |
| 15/16                  | Vacant                           | ±2,400 |  |
| 17                     | Vacant                           | ±5,148 |  |
| 21                     | Vacant                           | ±1,000 |  |
| 22                     | Vacant                           | ±1,200 |  |
| 23                     | Vacant                           | ±1,400 |  |
| 24                     | Vacant - Pre-Existing Restaurant | ±2,800 |  |
| 6410 S. Eastern Avenue |                                  |        |  |
| 01                     | Vacant                           | ±8,186 |  |



NÞ

For illustration purposes only. Not to scale.

### Trade Area Map





Retail & Office Space Available

# Park 2000

6400 S. Eastern Avenue, Las Vegas, Nevada 89120





For more information, please contact:

**Steve Neiger, CCIM** +1 702 592 7187

steve.neiger@colliers.com License # NV-BS.0146583.LLC Brett Rather +1 702 575 1645

brett.rather@colliers.com

**Chris Clifford** 

+1 702 277 0390

chris.clifford@colliers.com License # NV-S.0067842.PC

Renovation Rendering, Subject To Change Without Notice.