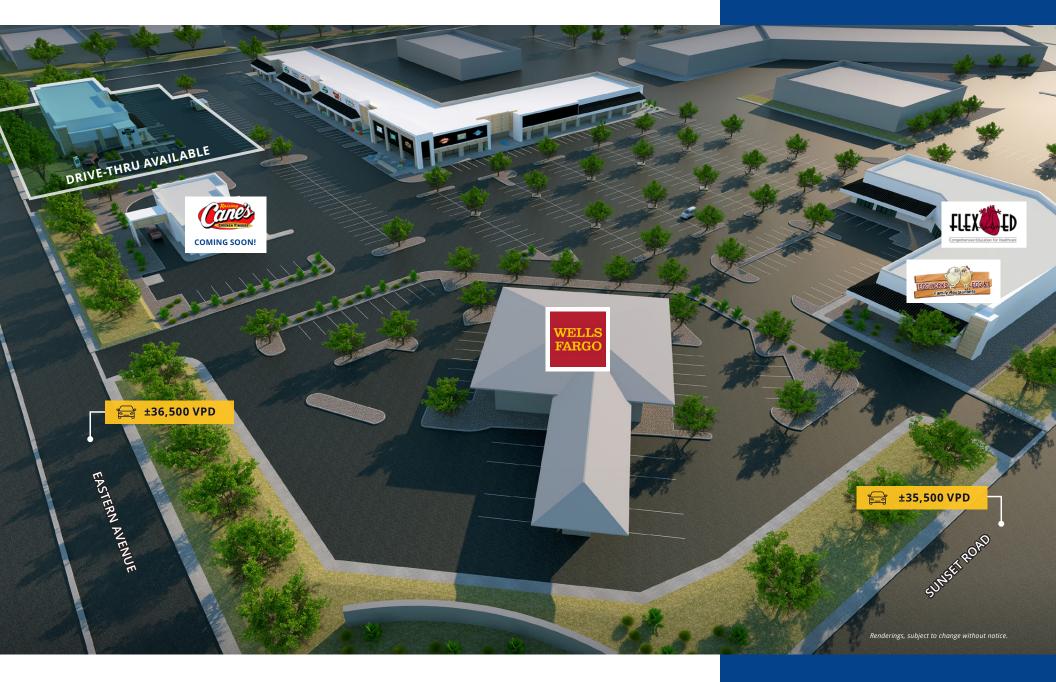

## Park 2000 6400 S. Eastern Avenue Las Vegas, NV 89120

Park 2000 is located within the extremely under-served Airport Industrial & Office submarket, immediately adjacent to the Harry Reid International Airport and just minutes away from the Las Vegas Strip.

#### **Property Highlights**

- Renovations commence within next ninety days!
- Located directly across from Harry Reid International Airport within the Airport Industrial & Office Submarket
- Tenants include Egg Works, McDonalds, Raising Canes, Taco Bell, and more!
- Within close proximity to The Las Vegas Strip
- · Zoned C2 with ample parking
- Raising Cane's coming soon!