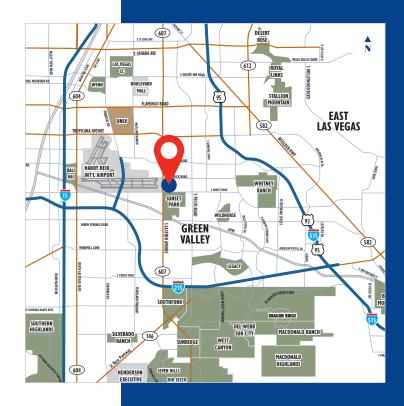

s located within the extremely under-served Airport Industrial & Office submarket, immediately adjacent to the Harry Reid International Airport and just minutes away from the Las Vegas Strip.

#### **Property Highlights**

- Renovations commence within next ninety days!
- Located directly across from Harry Reid International Airport within the Airport Industrial & Office Submarket
- Tenants include Egg Works, McDonalds, Raising Canes, Taco Bell, and more!
- Within close proximity to The Las Vegas Strip
- · Zoned C2 with ample parking
- Raising Cane's coming soon!

#### **Demographics**

|                | 3 Mile   | 5 Mile   |
|----------------|----------|----------|
| Population     | 127,583  | 405,414  |
| Avg. HH Income | \$81,123 | \$84,149 |
| Households     | 51,475   | 167,429  |



For more information, please contact:

Steve Neiger, CCIM +1 702 592 7187 steve.neiger@colliers.com License # NV-BS.0146583.LLC

#### **Brett Rather**

+1 702 575 1645 brett.rather@colliers.com License # NV-S.0174245.LLC

chris Clifford +1 702 277 0390 chris.clifford@colliers.com License # NV-S.0067842.PC







## **Available Spaces**

| Colliers |
|----------|
|          |

| 2940 E. Sunset Road |           |                       |  |
|---------------------|-----------|-----------------------|--|
| Unit No.            | Tenant    | SF                    |  |
| 100                 | Vacant    | ±7,706 SF (Demisable) |  |
| 150                 | Flex Ed   | ±4,855 SF             |  |
| 200                 | Egg Works | ±5,504 SF             |  |





NÞ

For illustration purposes only.