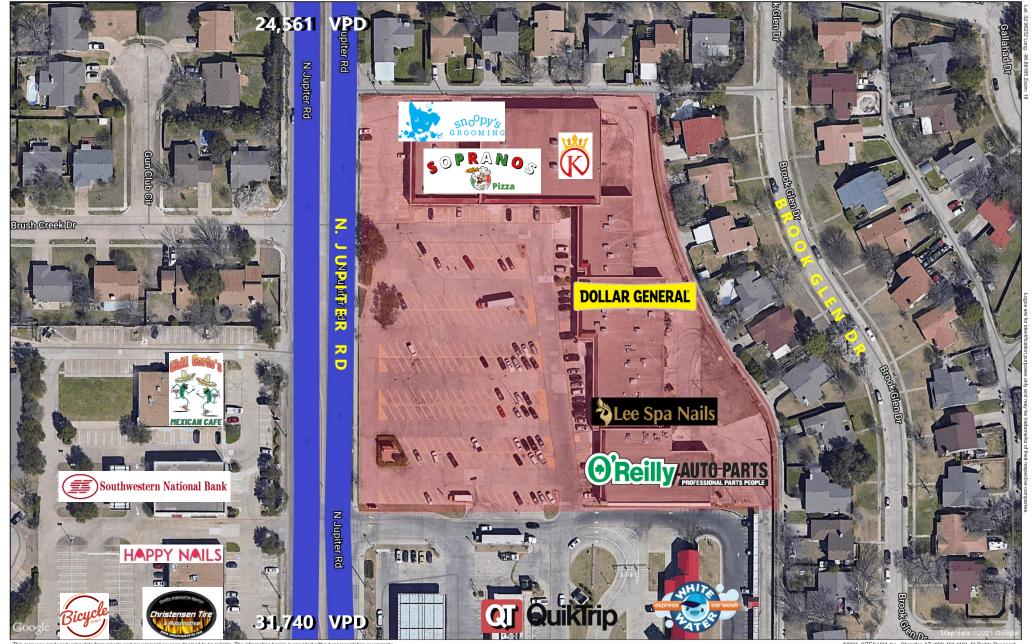

#### **AVAILABLE SPACE**

± 2,800 – 4,999 SF Kiosk pad also available

| TRAFFIC COUNTS |            |
|----------------|------------|
| N. Jupiter Rd  | 24,561 VPD |
| Arapaho Rd     | 31,740 VPD |

| DEMOGRAPHICS      | 1 Mile   | 3 Miles  | 5 Miles  |
|-------------------|----------|----------|----------|
| Est. Population   | 19,065   | 125,284  | 343,479  |
| Est. Households   | 7,199    | 47,532   | 129,531  |
| Average HH Income | \$88,637 | \$99,701 | \$92,059 |
| Total Businesses  | 420      | 6,188    | 18,286   |
| Total Employees   | 3,535    | 69,104   | 22,665   |

## **AERIAL MAP – SITE LOCATION**

his map was produced using data from private and government sources deemed to be reliable. The information herein is provided without representation or warranty

2021, SITES USA Inc., Chandler, AZ (480) 491-1112. All Rights Reserv