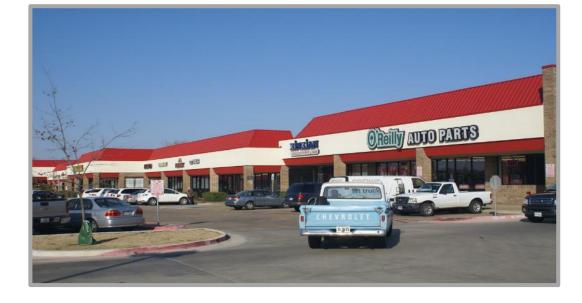

#### **PROPERTY DETAILS**

Densely populated area with over 125K people within a 3 mile radius

High traffic intersection

Join tenants including O'Reilly Auto Parts, Dollar General, King Nail Mart, Soprano's Pizza and many more

# Retail Leasing Available at Duck Creek Shopping Center

| SUITE | TENANT               | SF     |
|-------|----------------------|--------|
| 5006  | O'Reilly Auto Parts  | 8,450  |
| 5010  | AVAILABLE RESTAURANT | 2,240  |
| 5014  | AVAILABLE            | 2,800  |
| 5018  | Lee Nail             | 2,560  |
| 5022  | Dental               | 2,240  |
| 5026  | Hair Pro             | 1,360  |
| 5112  | Dollar General       | 8,000  |
| 5116  | Phone Repair         | 1,121  |
| 5120  | AVAILABLE            | 4,999  |
| 5130  | King Nail Mart       | 16,960 |
| 5142  | Tae Kwon Do          | 1,680  |
| 5148  | Soprano's            | 2,300  |
| 5154  | Relax Spa            | 1,700  |
| 5156  | Dog Grooming         | 1,500  |