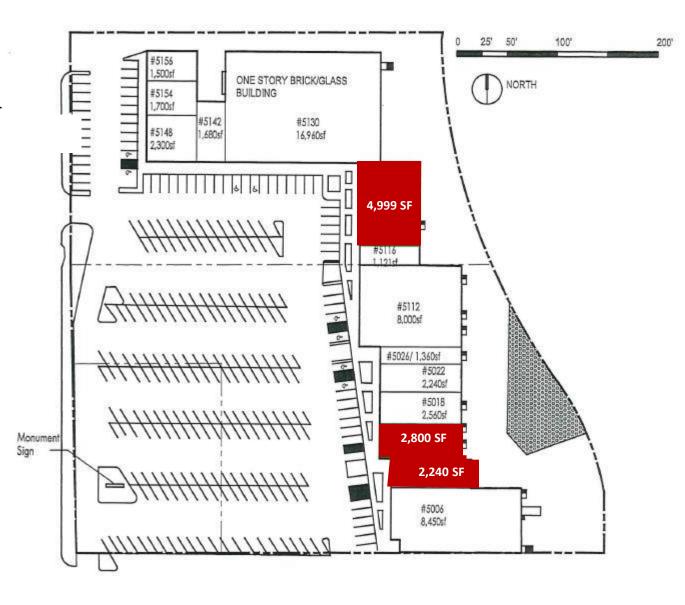

### **SITE PLAN**

# Retail Leasing Available at Duck Creek Shopping Center

| SUITE | TENANT               | SF     |
|-------|----------------------|--------|
| 5006  | O'Reilly Auto Parts  | 8,450  |
| 5010  | AVAILABLE RESTAURANT | 2,240  |
| 5014  | AVAILABLE            | 2,800  |
| 5018  | Lee Nail             | 2,560  |
| 5022  | Dental               | 2,240  |
| 5026  | Hair Pro             | 1,360  |
| 5112  | Dollar General       | 8,000  |
| 5116  | Phone Repair         | 1,121  |
| 5120  | AVAILABLE            | 4,999  |
| 5130  | King Nail Mart       | 16,960 |
| 5142  | Tae Kwon Do          | 1,680  |
| 5148  | Soprano's            | 2,300  |
| 5154  | Relax Spa            | 1,700  |
| 5156  | Dog Grooming         | 1,500  |