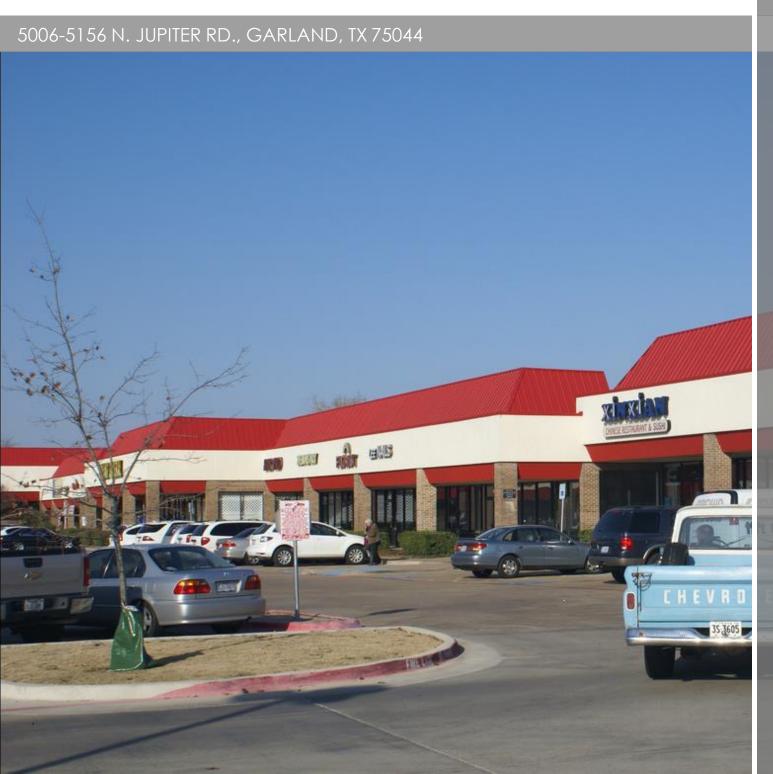

#### **LOCATION**

Near Jupiter Rd & Arapaho Garland, Texas

#### **PROPERTY DETAILS**

Densely populated area with over 125K people within a 3 mile radius

High traffic intersection

Join tenants including O'Reilly Auto Parts, Dollar General, King Nail Mart, Soprano's Pizza and many more

#### **BUILDING SIZE**

±70,792 SF

#### **AVAILABLE SPACE**

± 2,800 – 4,999 SF Kiosk pad also available

| TRAFFIC COUNTS |            |
|----------------|------------|
| N. Jupiter Rd  | 24,561 VPD |
| Arapaho Rd     | 31,740 VPD |

| DEMOGRAPHICS      | 1 Mile   | 3 Miles  | 5 Miles  |
|-------------------|----------|----------|----------|
| Est. Population   | 19,065   | 125,284  | 343,479  |
| Est. Households   | 7,199    | 47,532   | 129,531  |
| Average HH Income | \$88,637 | \$99,701 | \$92,059 |
| Total Businesses  | 420      | 6,188    | 18,286   |
| Total Employees   | 3,535    | 69,104   | 22,665   |