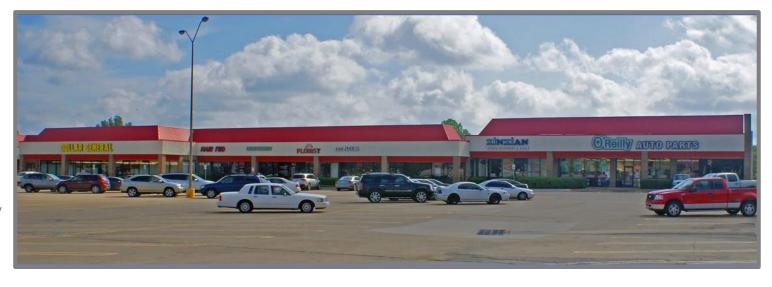

#### **PROPERTY DETAILS**

Densely populated area with over 125K people within a 3 mile radius

High traffic intersection

Join tenants including O'Reilly Auto Parts, Dollar General, King Nail Mart, Soprano's Pizza and many more

# Retail Leasing Available at Duck Creek Shopping Center

| SUITE | TENANT               | SF     |
|-------|----------------------|--------|
| 5006  | O'Reilly Auto Parts  | 8,450  |
| 5010  | AVAILABLE RESTAURANT | 2,240  |
| 5014  | AVAILABLE            | 2,800  |
| 5018  | Lee Nail             | 2,560  |
| 5022  | Dental               | 2,240  |
| 5026  | Hair Pro             | 1,360  |
| 5112  | Dollar General       | 8,000  |
| 5116  | Phone Repair         | 1,121  |
| 5120  | AVAILABLE            | 4,999  |
| 5130  | King Nail Mart       | 16,960 |
| 5142  | Tae Kwon Do          | 1,680  |
| 5148  | Soprano's            | 2,300  |
| 5154  | Relax Spa            | 1,700  |
| 5156  | Dog Grooming         | 1,500  |